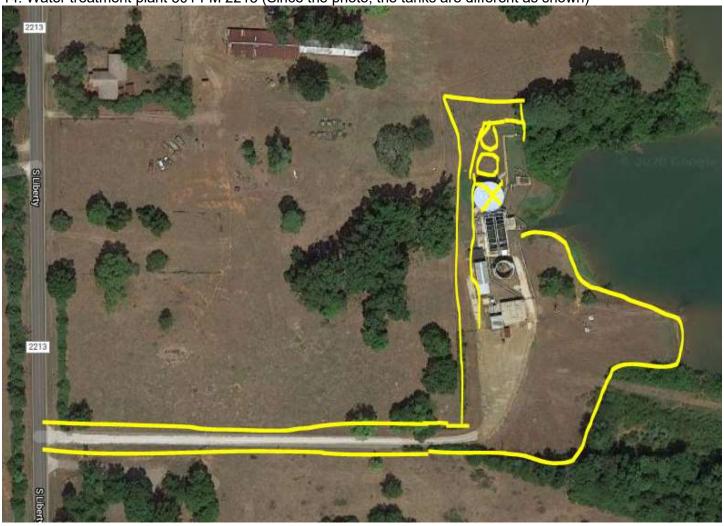

1. Baseball Park Hwy 21 E la St San Augustine Ball Park E Columbia St 8 14. Water treatment plant 501 FM 2213 (Since the photo, the tanks are different as shown)

15 16 & 17 Waste Water Plant & Solid Waste Transfer Station Hwy 147 S. Broadway SBIG Google