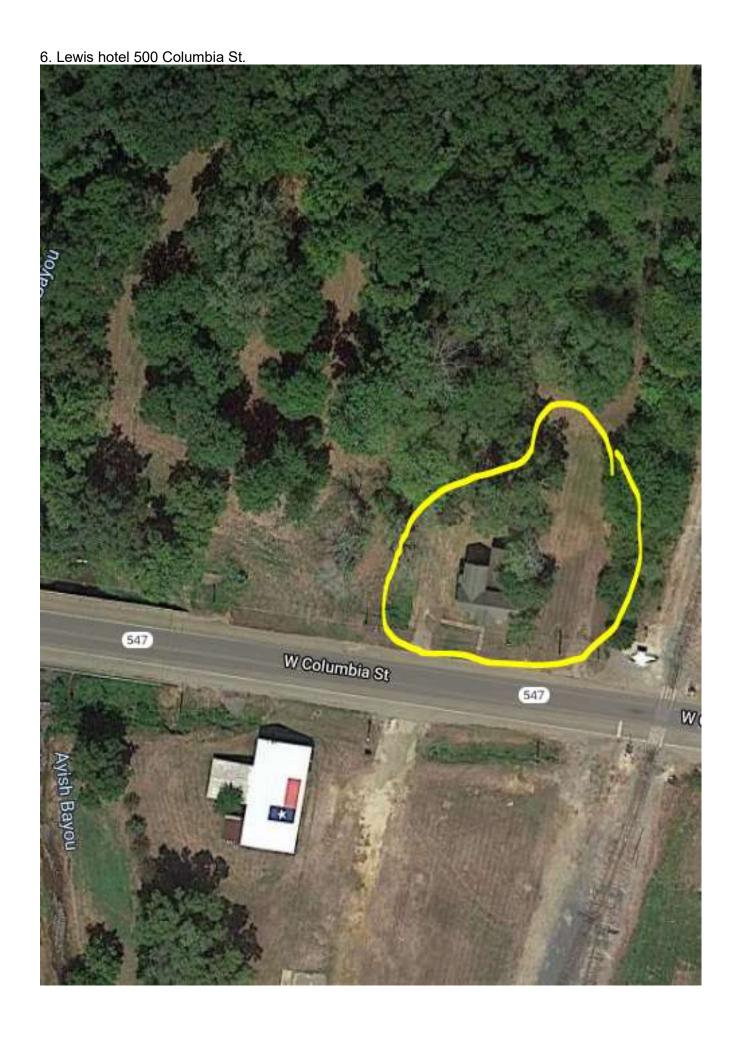

## Appendix A Maps for Mowing San Augustine Properties as of 06/04/2020 RFP

1. City Hall 301 S. Harrison St.

2. Police department 810 US 96 N.

3. Annex building Hwy 96 N

5. Chamber of Commerce log cabin 611 W Columbia St. mily Fashion imports 547 NAPA Auto Parts - Toledo... W Columbia St 21)