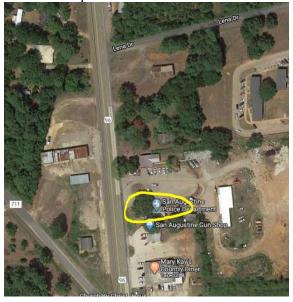

## Appendix A Maps for Mowing San Augustine Properties as of 06/04/2020 RFP

1. City Hall 301 S. Harrison St.

2. Police department 810 US 96 N.

3. Annex building Hwy 96 N

5. Chamber of Commerce log cabin 611 W Columbia St. mily Fashion imports 547 NAPA Auto Parts - Toledo... W Columbia St 21)