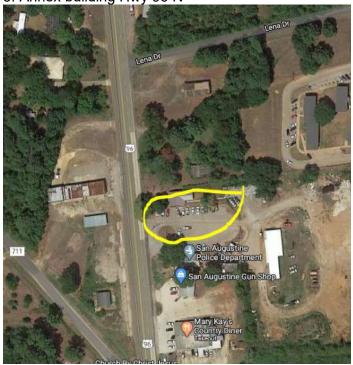

## Appendix A Maps for Mowing San Augustine Properties as of 06/04/2020 RFP

1. City Hall 301 S. Harrison St.

2. Police department 810 US 96 N.

3. Annex building Hwy 96 N

5. Chamber of Commerce log cabin 611 W Columbia St. mily Fashion imports 547 NAPA Auto Parts - Toledo... W Columbia St 21)