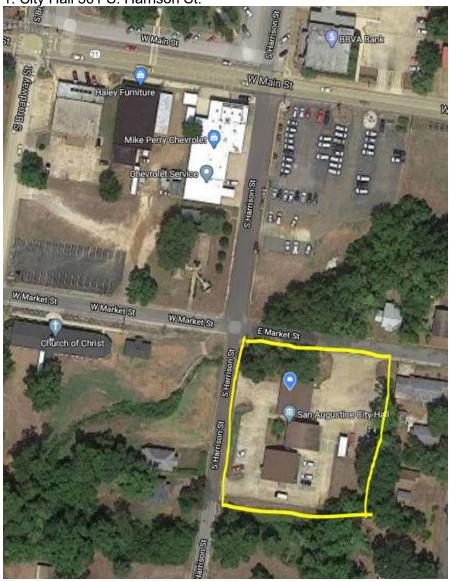

## Appendix A Maps for Mowing San Augustine Properties as of 06/04/2020 RFP

1. City Hall 301 S. Harrison St.

2. Police department 810 US 96 N.

3. Annex building Hwy 96 N

5. Chamber of Commerce log cabin 611 W Columbia St. mily Fashion imports 547 NAPA Auto Parts - Toledo... W Columbia St 21)